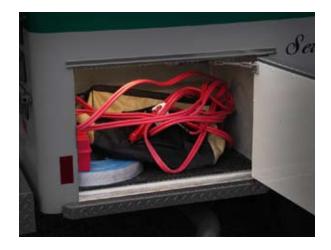

## NEW Cold Cathode Compartment Light

The economical alternative to LEDs

Perfect for interior trunk or compartment applications, or exterior applications like pump panels or ground lighting.

## **NEW**Cold Cathode Compartment Light

NEW Waterproof design & stronger high-impact lens

- Water-proof The new KR-CCL-X-WP provides day-light quality light in areas exposed to the elements and dampness such as:
  - o Pump house
  - o Rub rails
  - o Under carriage
  - o "Coffin" storage boxes
- Reduce B.O.M. costs Most quality LEDs cost over \$100+/linear foot while producing less usable light. Reduce BOM cost nearly 50% when using the KR-CCL-X-WP.
- Improve life cycle costs Halogen bulbs quickly burn out and need replaced. The KR-CCL-X-WP is rated at 18,000 hours. No need to stock replacement bulbs or make trips to the hardware store!
- **Warranty** 5-year "bumper-to-bumper" warranty.